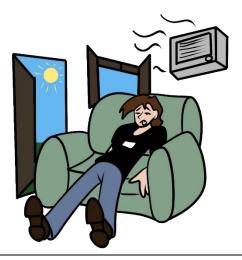

## Run your air conditioner as cold as possible

#### Good Idea or Bad Idea

## Run your air conditioner as cold as possible

| This is a good/bad (delete one) idea because: |
|-----------------------------------------------|
|                                               |
|                                               |
|                                               |
|                                               |
|                                               |
|                                               |