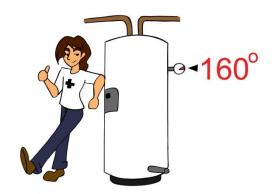

### Set your hot water temperature to no more than 160°

#### Good Idea or Bad Idea

### Set your hot water temperature to no more than 160°

This is a good/bad (delete one) idea because: \_\_\_\_\_