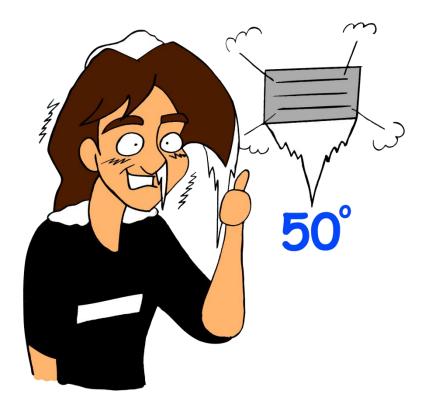

### Set your hot water temperature to no more than 160°

#### Good Idea or Bad Idea

### Set your hot water temperature to no more than 160°

This is a good/bad (delete one) idea because: \_\_\_\_\_