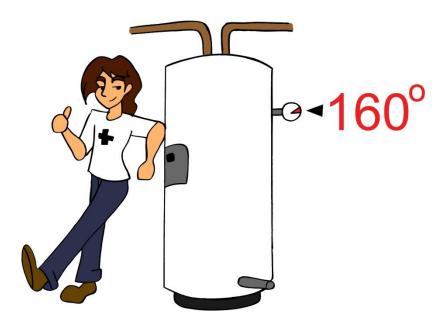

### Set your hot water temperature to no more than 160°

#### Good Idea or Bad Idea

### Set your hot water temperature to no more than 160°

This is a good/bad (delete one) idea because: \_\_\_\_\_