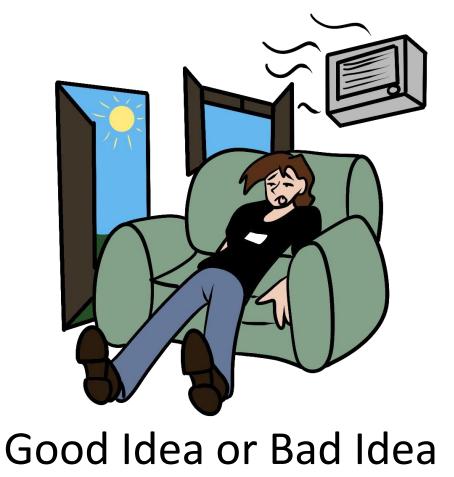

## Run your air conditioner as cold as possible

#### Good Idea or Bad Idea

## Run your air conditioner as cold as possible

| This is a good/bad (delete one) idea because: |
|-----------------------------------------------|
|                                               |
|                                               |
|                                               |
|                                               |
|                                               |
|                                               |